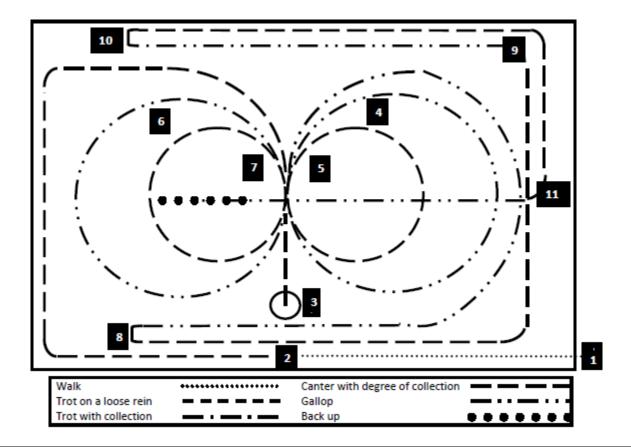

## <u>Final Round – Rosevale Santa Gertrudis 5 yr & Under Challenge</u>

| 1. Enter arena at a walk. Demonstrate the horse's acceptance of the whip.      | /10 |
|--------------------------------------------------------------------------------|-----|
| 2. At 2 canter on correct lead around work area and proceeds through the       |     |
| centre of work area to 3.                                                      | /10 |
| 3. At 3 stop. Spin two 360 degrees to the right. Spin two ½ 360 degrees to     |     |
| left.                                                                          | /10 |
| 4. Canter from 3 on correct lead and proceed to centre of work area, gallop    |     |
| 1 large fast circle to the right on the correct lead.                          | /10 |
| 5. At the centre of the working area, canter a small slow circle to the right  |     |
| on the correct lead and do a flying change at the centre.                      | /10 |
| 6. Gallop 1 large fast circle to the left on the correct lead.                 | /10 |
| 7. At the centre of the working area canter a small slow circle to the left on |     |
| the correct lead. Do a flying change at the centre.                            | /10 |
| 8. Gallop 1 large fast circle to the right on the correct lead, do not close   |     |
| circle and continue down to 8.                                                 | /10 |
| 9. At 8 stop, without hesitation rollback to the left and proceed around       |     |
| work area at a canter on the correct lead to 9.                                | /10 |
| 10. At 9 gallop down to 10.                                                    | /10 |
| 11. At 10 stop and without hesitation rollback to the right. Continue at a     |     |
| canter on the correct lead to 11.                                              | /10 |
| 12. At 11 gallop down the centre of the work area and stop. Back up over       |     |
| tracks for a least 3 metres. Settle and proceeds to leave work area at a       |     |
| walk.                                                                          | /10 |