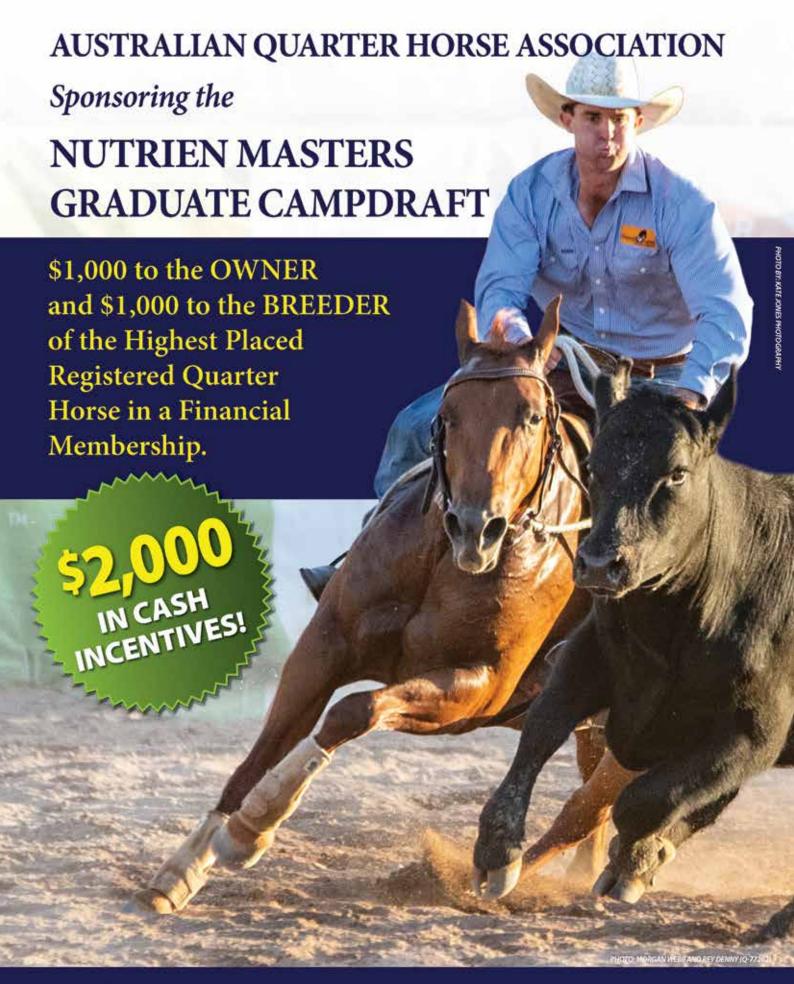

# NUTRIEN MASTERS SALE 2022

# 126 REGISTERED RIDDEN HORSES 74 Mares • 47 Geldings • 5 Stallions

# SALE COMMENCES 8AM SATURDAY THE 10TH OF SEPTEMBER 2022 AELEC, TAMWORTH NSW.

Horse pre-works commencing at 12pm Friday 9th of September, 2022.

Horses purchased from the 2022 Nutrien Masters Sale that are of 6 years and older are automatically eligible to enter any future Nutrien Graduate Campdraft.

Nutrien would like to wish all vendors and purchasers every success in the sale.

### For more information contact:

| Mark Barton  | 0419 488 256 |
|--------------|--------------|
| Joel Fleming | 0467 725 195 |
| Darby Smith  | 0428 658 395 |

For sale information, contact Nutrien Ag Solutions on 02 6765 5211

#### FROM THE AGENTS

To our vendors, thank you for the strong commitment you have shown to our new initiative and being a part of the inaugural Masters Sale. The sale catalogue is a showcase of proven elite performance horses, offering buyers a unique opportunity to purchase some of the best bred and trained, registered horses this country has to offer.

We look forward to seeing all our vendors, purchasers, and performance horse enthusiasts in Tamworth, across the 3 days of Campdraft, pre work and sale action from Friday September 9 to Sunday September 11.

Pre-sale inspections will be welcome from 3pm Thursday, 8th September 2022 with the cattle working demonstration set to commence in the indoor arena at 12pm on Friday, 9th September 2022.