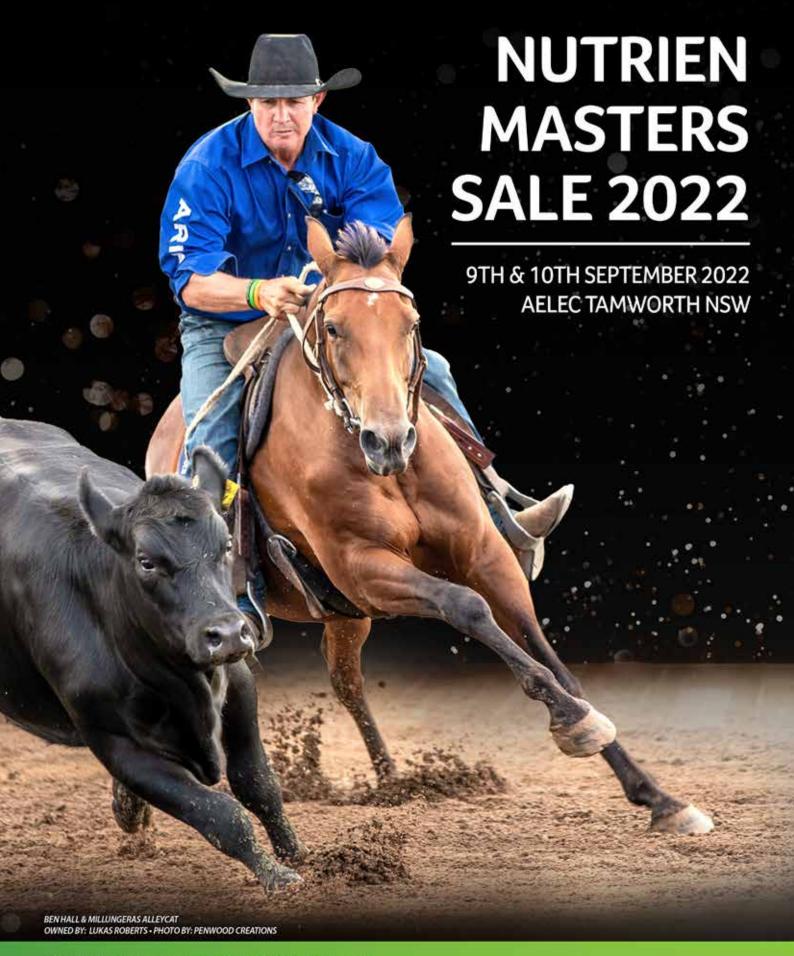

# NUTRIEN MASTERS SALE 2022

# 126 REGISTERED RIDDEN HORSES 74 Mares • 47 Geldings • 5 Stallions

# SALE COMMENCES 8AM SATURDAY THE 10TH OF SEPTEMBER 2022 AELEC, TAMWORTH NSW.

Horse pre-works commencing at 12pm Friday 9th of September, 2022.

Horses purchased from the 2022 Nutrien Masters Sale that are of 6 years and older are automatically eligible to enter any future Nutrien Graduate Campdraft.