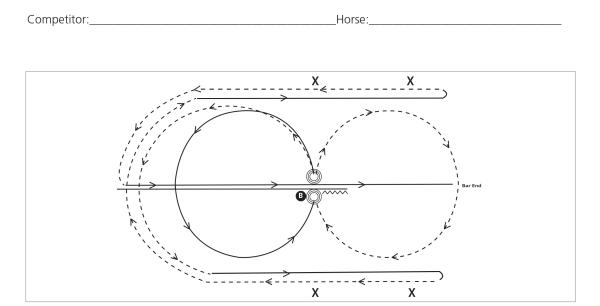

## FINAL DRY WORKING PATTERN

| SECTION | REQUIREMENTS                                                                                                                                     | SCORE |
|---------|--------------------------------------------------------------------------------------------------------------------------------------------------|-------|
| 1.      | Run down past centre marker, stop and back up to centre. Settle.                                                                                 | 10    |
| 2.      | Perform 3 x 360 degree spin to the right, stop.                                                                                                  | 10    |
| 3.      | Perform 3 ¼ x 360 degree spin to the left, stop.                                                                                                 | 10    |
| 4.      | Strike right canter lead; and slow canter a circle to the right.<br>At B flying change track left.                                               | 10    |
| 5.      | Run a circle to the left back to B.                                                                                                              | 10    |
| 6.      | At B continue with a slow canter to the left around and of working area.                                                                         | 10    |
| 7.      | Run down past end marker and stop; then without hesitation do a 180 degree turn to the right.                                                    | 10    |
| 8.      | Continue at slow canter around end of working area. Run down past end marker and stop. Then without hesitation do a 180 degree turn to the left. | 10    |
| 9.      | Slow canter to end of working area. Run down past end marker and stop.                                                                           | 10    |
| 10.     | Presentation and overall impression.                                                                                                             | 10    |
|         | TOTAL                                                                                                                                            | /     |